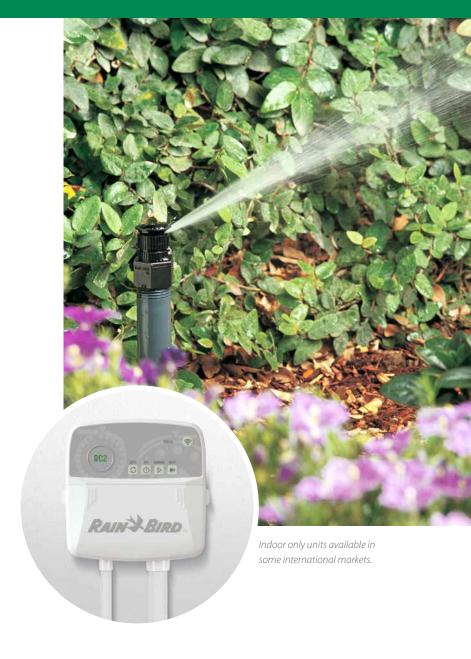

# RC2 Residential Connected Controller

#### **Ouick to Install**

- Suitable for indoor or outdoor installations.
- ► Indoor only models available in some international markets with 4, 6, and 8 stations.