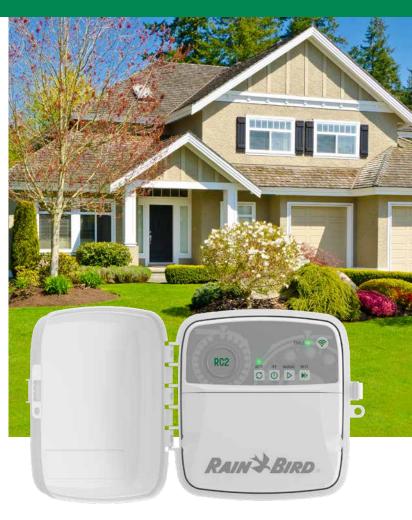

# RC2 Residential Connected Controller

The RC2 irrigation controller is the perfect solution for residential applications. Building upon Rain Bird's legacy of The Intelligent Use of Water®, this controller offers simple water saving features that you will actually use.

# **Plug and Play**

Simply plug in the controller, download the Rain Bird mobile app to connect and program the RC2 controller. With Quick Pair technology setting up a controller is easier and faster than ever before!

#### **Ouick to Install**

- Suitable for indoor or outdoor installations.
- ► Indoor only models available in some international markets with 4, 6, and 8 stations.