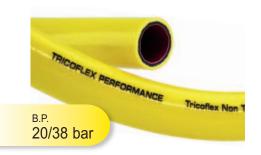

Five-layer knit water transport hose for professional use.

Marking:

TRICOFLEX PERFORMANCE Tricoflex Non Torsion Technology 🏲 [batch number]

#### **ADVANTAGES**

TRICOFLEX Performance combines high resistance and exceptional flexibility thanks to a multi-layered structure and an exclusive knit technique.

Resistant to abrasion, bad weather conditions, UV, crushing, and repeated pressure cycles, with a low curve radius preventing folding: these intrinsic qualities make the difference every day and for the long term.

TRICOFLEX Performance even has a red interior wall specially formulated to improve flow and resisted to polluted water, for a longer life span even in the case of especially tough use.