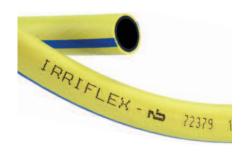

### Flexible multi-layer hose.

Structure reinforced with polyester knitting and UV resistant cover.

Marking:

IRRIFLEX **L** [batch number]